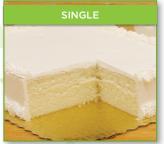

1/4 **sheet** serves 12-16

\$26<sup>99</sup> ea.

Signature Single Layer

**Sheet Cakes** 

All our cakes are hand-iced with your choice of butter-cream, chocolate butter-cream,

White, Chocolate, Marble or Carrot cake
Special flavor available with a 5 day lead time

cream cheese or whipped cream

1/2 sheet single - \$39.99 serves 28 - 32

full sheet single – \*59.99 serves 58 - 64