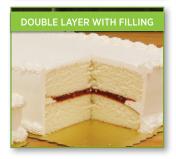

| CAKE SIZE (SERVES)                     | PRICE   |
|----------------------------------------|---------|
| 8" SINGLE ROUND 8 - 10 p.              | \$19.99 |
| ¼ SINGLE LAYER <i>12 - 16 p.</i>       | \$26.99 |
| ½ SINGLE LAYER 28 - 32 p.              | \$39.99 |
| FULL SINGLE LAYER 58 - 64 p.           | \$59.99 |
| FOR RED VELVET OR CARROT CAKE ADD \$10 |         |
| 8" SINGLE WITH FILLING ROUND 8 - 12 p. | \$24.99 |
| 1/4 SINGLE WITH FILLING 12 - 20 p.     | \$34.99 |
| ½ SINGLE WITH FILLING 28 - 40 p.       | \$44.99 |
| FULL SINGLE WITH FILLING 64 - 80 p.    | \$64.99 |
| FOR RED VELVET OR CARROT CAKE ADD \$10 |         |
| 8" DBL WITH FILLING ROUND 10 - 12 p.   | \$29.99 |
| ¼ DBL WITH FILLING 16 - 24 p.          | \$49.99 |
| ½ DBL WITH FILLING 40 - 48 p.          | \$59.99 |
| FULL DBL WITH FILLING 86 - 96 p.       | \$79.99 |
| FOR RED VELVET OR CARROT CAKE ADD \$10 |         |